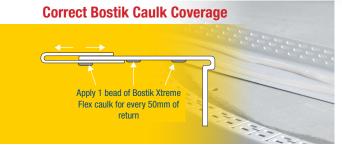

## **Installation Guidelines:**

- Pre cut all parts to fit the return. Leave 1.5mm clearance on ends. To use pre-scored marks, bend back and repeat several times at the desired score several times, then tear off the strip
  - The strips are sometimes hard to tear because the pre-scored marks must be invisible from the top of the piece
- Slip on the finish trim (if used). Use Mitre Marker (72-0932) for mitering 90° and 135° corners on Bullnose Super & Giant "L" Beads
- Apply 2 or 3 continuous beads of Bostik Extreme Flex Siliconized Acrylic Caulk onto return for full coverage
  - Correct Caulk Coverage: apply one continuous thick bead of caulk for every 50mm of return ensure the caulk also covers the Finish Trim if used
- Align "L" Bead onto return then apply firm, even pressure to entire trim
- Staple mud leg to wall
- Adjust Finish Trim to fit tight against window frame
- Always extend Archway "L"s beyond the arch approximately 400mm onto the straight area where there is sufficient backing material to allow for the butt joint to be properly adhered and to provide a flat surface for floating the butt joint
- Before paint, float and tape all straight butt joints, caulk corner joints and caulk along the window frame