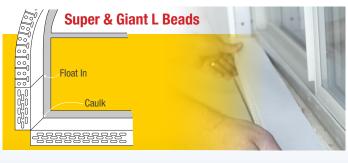

## **Installation Guidelines:**

- Pre cut all parts to fit the return. Leave 1.5mm clearance on ends. To use pre-scored marks, bend back and repeat several times at the desired score several times, then tear off the strip
  - The strips are sometimes hard to tear because the pre-scored marks must be invisible from the top of the piece
- Slip on the finish trim (if used). Use Mitre Marker (72-0932) for mitering 90° and 135° corners on Bullnose Super & Giant "L" Beads
- Apply 2 or 3 continuous beads of Bostik Extreme Flex Siliconized Acrylic Caulk onto return for full coverage
  - Correct Caulk Coverage: apply one continuous thick bead of caulk for every 50mm of return ensure the caulk also covers the Finish Trim if used
- Align "L" Bead onto return then apply firm, even pressure to entire trim
- Staple mud leg to wall
- Adjust Finish Trim to fit tight against window frame
- Always extend Archway "L"s beyond the arch approximately 400mm onto the straight area where there is sufficient backing material to allow for the butt joint to be properly adhered and to provide a flat surface for floating the butt joint
- Before paint, float and tape all straight butt joints, caulk corner joints and caulk along the window frame