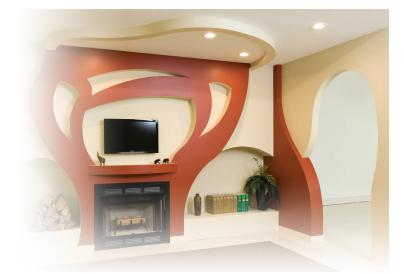

## SUPER, GIANT AND OVERSIZED L BEADS FROM TRIM-TEX

Trim-Tex Oversized L Beads are designed as labour saving solutions for finishing window returns and door jams. Create eye-catching plaster art by using Super and Giant L Beads in the detail and feature work.