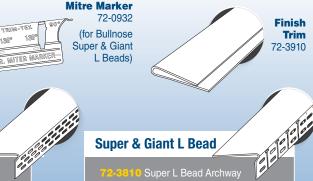

## **Installation Guidelines:**

- Pre cut all parts to fit the return. Leave 1.5mm clearance on ends. To use pre-scored marks, bend back and repeat several times at the desired score several times, then tear off the strip
  - The strips are sometimes hard to tear because the pre-scored marks must be invisible from the top of the piece
- Slip on the finish trim (if used). Use Mitre Marker (72-0932) for mitering 90° and 135° corners on Bullnose Super & Giant "L" Beads
- Apply 2 or 3 continuous beads of Bostik Extreme Flex Siliconized Acrylic Caulk onto return for full coverage
  - Correct Caulk Coverage: apply one continuous thick bead of caulk for every 50mm of return ensure the caulk also covers the Finish Trim if used
- Align "L" Bead onto return then apply firm, even pressure to entire trim
- Staple mud leg to wall
- Adjust Finish Trim to fit tight against window frame
- Always extend Archway "L"s beyond the arch approximately 400mm onto the straight area where there is sufficient backing material to allow for the butt joint to be properly adhered and to provide a flat surface for floating the butt joint
- Before paint, float and tape all straight butt joints, caulk corner joints and caulk along the window frame

#### Super & Giant L Bead

72-3710 Super L Bead 80mm (pre-scored at 66, 53 & 41mm) 72-3850 Giant L Bead 145mm (pre-scored at 122, 109 & 95mm)

72-3010 Super L Bead Archway 80mm (pre-scored at 65, 53 & 41mm) 79-3000 Giant L Bead Archway 140mm (pre-scored at 122, 109 & 95mm)